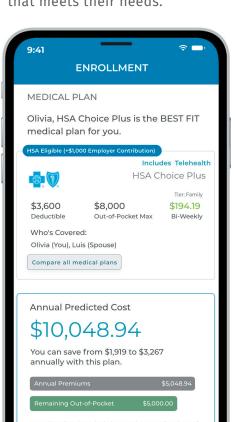

### \$3.600 72% of employees said they wish they could get Olivia (You), Luis (Spouse) Compare all medical plans Annual Predicted Cost \$10.048.94

### **Decision Support**

Help your employees find the benefits that are right for them (and that they will actually use all year long).

How it works: Our guided experience quickly and accurately assesses their health needs to create a personalized risk profile. Using our robust algorithms, we analyze various plan options to provide a personalized recommendation that meets their needs.