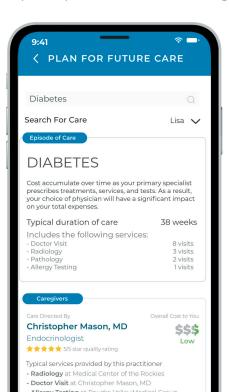

# Navigating the Complexities of Healthcare with Precision Benefits

Understanding the costs associated with major health services is crucial for individuals and families to plan and budget their healthcare expenses. By delivering insights into the costs of these services, your employees can proactively prepare for potential financial burdens and explore cost-saving measures. This knowledge enables them to make educated choices that align with their healthcare needs and financial capabilities, minimizing any unexpected financial strain.

### Plan for Care

Prepare your people for all healthcare scenarios, from the expected to unexpected.

How it works: Our Precision Benefits' experience delivers helpful messages based on personal and family conditions, gives insight into the costs of major health services, provides transparency into anticipated out-of-pocket costs, and reinforces the chosen plan's provider network strategy.

#### **Planning Ahead**

Your plan gives you ample choice for care. Some options cost more than others. Planning care ahead of time helps avoid unnecessary spending.