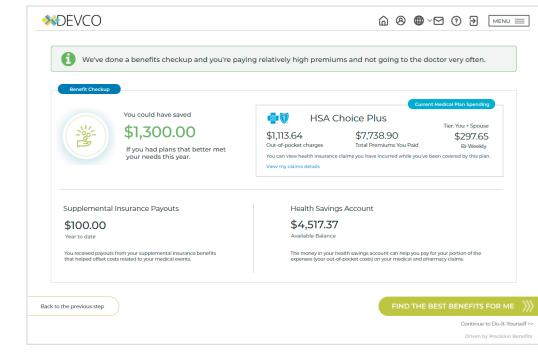

You could have saved \$1,300.00

If you had plans that better met your needs this year.

# Inform and Empower with Precision Benefits

Regularly reviewing your benefit plan and evaluating its performance is of paramount importance for a multitude of reasons. Firstly, it allows you to assess the effectiveness and value of the benefits you provide to your employees. By analyzing the performance of your benefit plan, you can gauge its impact on employee satisfaction, engagement, and overall wellbeing. This evaluation provides valuable insights into which benefits are resonating with your workforce and which may need adjustments or replacements to better meet their evolving needs.

### Plan Review

Empower your employees with valuable information about how their benefits performed last year.

How it works: Our vast database delivers plan feedback right at enrollment, enabling your people to save money and confidently explore new benefits. Most people don't know if their benefits helped them last year, but this will help them understand that!